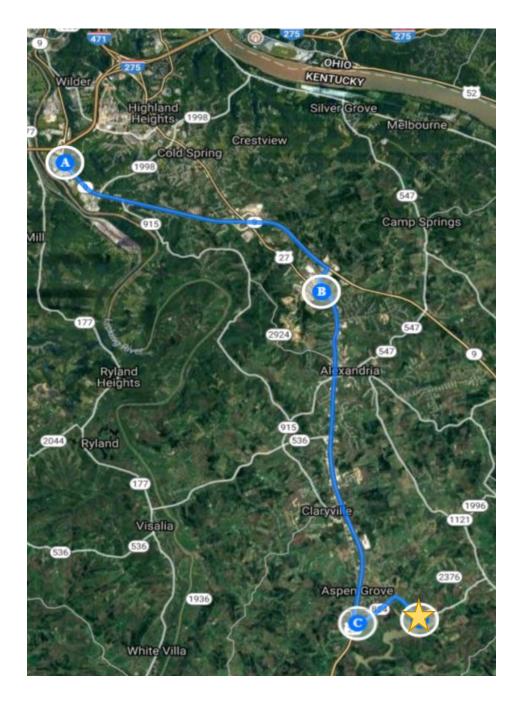

## **Driving South on AA Highway (Safe Route)**

#### Drive 14 mi, 19 minutes

1100 AA Highway, Wilder, KY 41071, USA 5.78 mi. 7 minutes Head southeast on KY-9 S toward Rosewood Dr Turn right onto KY-709 0.500 mi Turn left onto Alexandria Pike 144 ft B 7500 Alexandria Pike, Alexandria, KY 41001, USA 6.84 mi, 9 minutes Head east on US-27 S/Alexandria PikePass by Burger King (on the left in 0.7 mi) 6.77 mi ◆ Turn left onto KY-824 E 390 ft 1020-1040 Race Track Rd, Alexandria, KY 41001, USA 1.49 mi, 2 minutes Head east on KY-824 E toward Eagle View 1.44 mi Slight right onto AJ Jolly Park Entrance Rd 262 ft AJ Jolly Park Entrance Road, Alexandria, KY

41001, USA