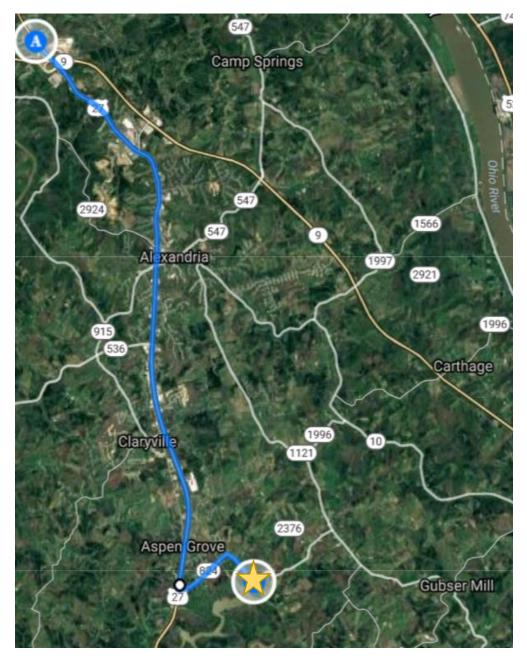

## **Driving South on US-27 Highway (Safe Route)**

# Drive 11 mi, 15 minutes

4929 Alexandria Pike, Cold Spring, KY 41076, USA

Head southeast on US-27 S/Alexandria Pike toward Rose PIPass by Frisch's Big Boy (on the right)

- 9.11 mi

↑ Turn left onto KY-824 E

1.51 mi

Slight right onto AJ Jolly Park Entrance Rd

85 ft

AJ Jolly Park Entrance Road, Alexandria, KY 41001, USA