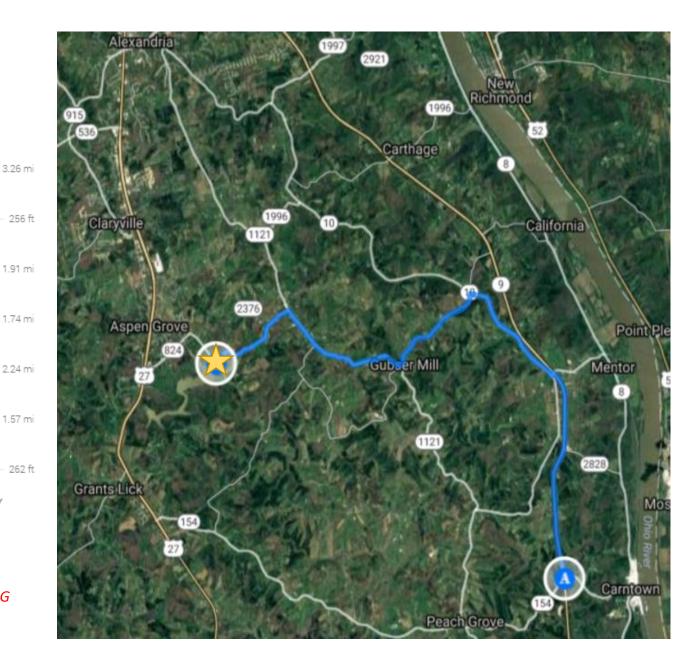

## **Driving North on AA Highway (Unsafe Route)**

#### Drive 11 mi, 16 minutes

14486 AA Highway, Butler, KY 41006, USA

Head north on KY-9 N toward KY-154 E

|            |                                      | - 3.20 IIII |
|------------|--------------------------------------|-------------|
| 4          | Turn left onto KY-735 W              |             |
|            |                                      | — 256 ft    |
| 4          | Turn right onto KY-10 W              |             |
|            |                                      | - 1.91 mi   |
| 41         | Turn left onto California Crossroads |             |
|            |                                      | - 1.74 mi   |
| _          | Turn right onto State Livry 1191     |             |
| Г          | Turn right onto State Hwy 1121       |             |
|            |                                      | - 2.24 mi   |
| <b>⁴</b> 1 | Turn left onto KY-824 W              |             |

AJ Jolly Park Entrance Road, Alexandria, KY 41001, USA

Turn left onto AJ Jolly Park Entrance Rd