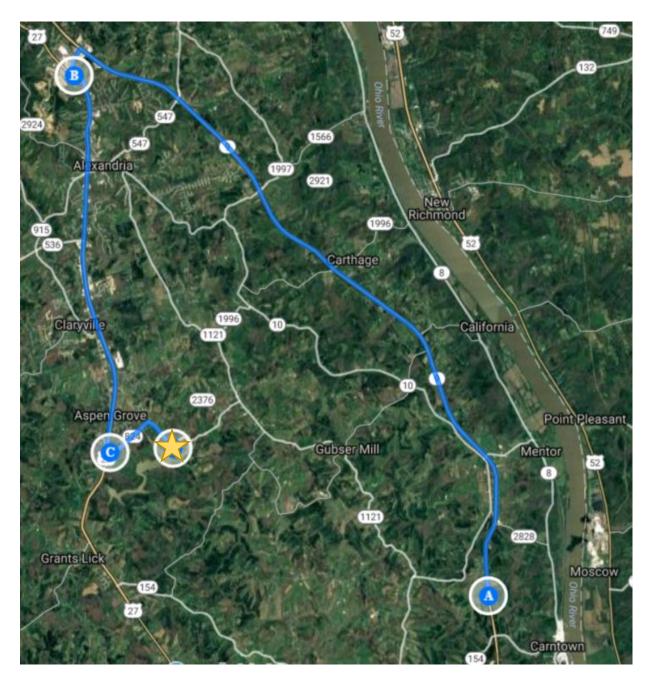

## **Driving North on AA Highway (Safe Route)**

#### Drive 22 mi, 26 minutes

15184 AA Highway, Butler, KY 41006, USA
13.4 mi, 14 minutes

— 13.4 mi, 14 minutes

Head north on KY-9 N toward Short Ivor Rd

12.9 mi

Turn left onto KY-709

0.507 mi

Turn left onto Alexandria Pike

144 ft

7500 Alexandria Pike, Alexandria, KY 41001, USA

6.84 mi, 9 minutes

Head east on US-27 S/Alexandria PikePass by Burger King (on the left in 0.7 mi)

- 6.77 mi

★ Turn left onto KY-824 E

390 ft

 1020-1040 Race Track Rd, Alexandria, KY 41001, USA

- 1.49 mi. 2 minutes

Head east on KY-824 E toward Eagle View

- 1.44 mi

Slight right onto AJ Jolly Park Entrance Rd

262

AJ Jolly Park Entrance Road, Alexandria, KY 41001, USA