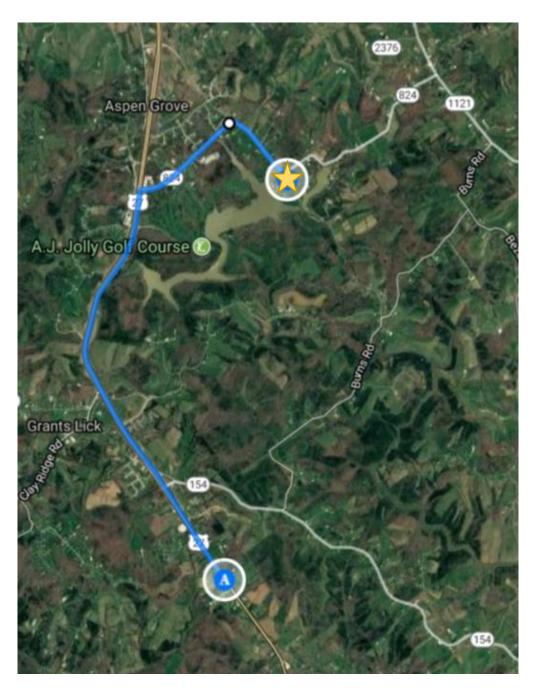

#### **Driving North on US-27 Highway (Safe Route)**

# Drive 5 mi, 6 minutes

13318-13398 Alexandria Pike, California, KY 41007, USA

Head northwest on US-27 N

3.46 mi

Turn right onto KY-824 E

1.50 mi

Slight right onto AJ Jolly Park Entrance Rd

262 ft

AJ Jolly Park Entrance Road, Alexandria, KY 41001, USA